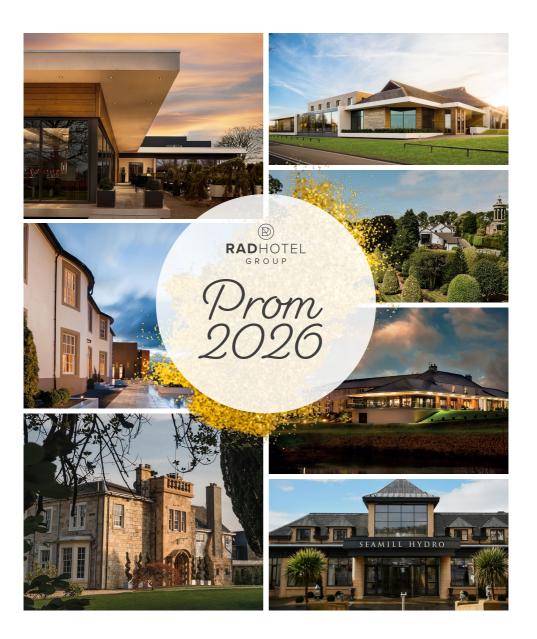

WILL YOU GO TO Prom WITH US?



# OPTIONAL upgrades

CHAIR COVERS (PER CHAIR)

LED DANCEFLOOR

£4.00

LED 'PROM' LETTERS

£295

SELFIE MIRROR (2 HOURS)

DJ

£480

## PROM upgrade PACKAGE

Includes:
USE OF SELFIE MIRROR (2 HOURS)

and

LED 'PROM' LETTERS

£595



ADD ARRIVAL CANAPÉS
CHOCOLATE DIPPED STRAWBERRIES £3.50

 $\textit{For more information or to book please contact} \ \textbf{\textit{eventsales}} \\ \textbf{\textit{\textit{adhotelgroup.com}}}$ 



### **TERMS & CONDITIONS**

01294 822217 · seamillhydro.co.uk

#### **CONFIRMATIONS AND DEPOSITS**

You may hold a date provisionally for 14 days after which we will require a deposit of £100.00 to confirm your booking (£250 deposit for Brig o' Doon), this payment will be subtracted from your final balance. All payments made to the hot