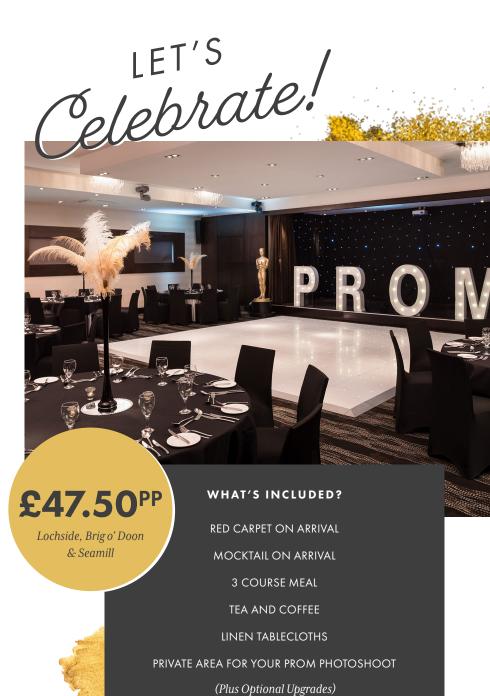

## PROM upgrade PACKAGE

Includes:
USE OF SELFIE MIRROR (2 HOURS)

and

LED 'PROM' LETTERS

£595

ADD ARRIVAL CANAPÉS
CHOCOLATE DIPPED STRAWBERRIES £3.50

 $\textit{For more information or to book please contact} \ \textbf{\textit{eventsales}} \\ \textbf{\textit{\textit{adhotelgroup.com}}}$ 